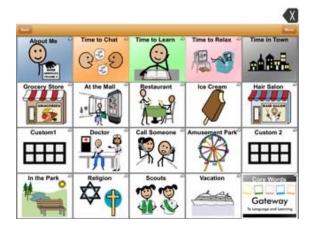

A "My Themes" folder is located on the Main Page. This folder links the user to a set of five *Thematic folders* – About Me, Time to Chat, Time to Learn, Time to Relax, and Time in Town. Each of the folders contains a variety of words, messages of activity sets designed to increase a child's opportunities for participating in dialogues, educational and recreational activities.

The *About Me* folder enables a user to share some basic identifying information. The *Time to Chat* folder contains five subfolders helping a user learn to ask questions and to comment. The *Time to Learn* Folder contains a monthly topic folder with single words and/or phrases often used within the context of the school setting. This folder also contains vocabulary for *Circle Time* 

The "Time in Town" Folder, pictured to the right, includes pages that can be used when communicating within the community. The twelve (13) thematic pages include *Grocery Store, At the Mall, Restaurant, Ice Cream, Hair Salon, Doctor, Call Someone, Amusement Park, In the Park, Religion, Scouts, Mealtime Chat* and *Vacation.* The goal of the *Mealtime Chat* page is to help the user engage in "small talk" during a meal. There is one (1) open page created for a custom activity.