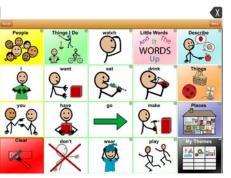

Gateway 20-Teen includes features that may help an individual learn to form multi-word messages and to expand the size of their core vocabulary.

Sentence Development Links provide a simplified approach to facilitate sentence formation. Selecting a *verb* results in automatically opening a page of associated objects or "Things" that can be used to complete a message. For example, after selecting "eat" from the MAIN page, the foods page is automatically opened. The "eat" icon

from the MAIN page is pictured to the right. Pictured below it is the linked Foods page with the two blue folders - Describe and Color/Shapes.

The "I + want + eat" had been selected from the MAIN page. Once the *Sentence Development Link* opens, based on the example to the right, the user had selected "scrambled" from the "Describe" folder and would then select "egg" from the Foods page. If the foods provided on this page do not match the preferences of the user, these should be customized.