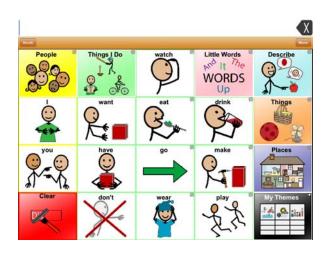

abilities. Some users may have transitioned from Gateway 12-Child to Gateway 20-Teen.

The MAIN page of Gateway 20-Teen contains the frequently used words – I, you, want, eat, have, go, wear, drink, make and play. It contains folders for People, Family, Things I Do (verbs), Little Words, Descriptive words, Things and Places. Each word and word category is color-coded according to a modified Fitzgerald Key format with People - yellow; Verbs – green; Little words – Pink, Descriptive Words – blue; Things – Orange and Places – purple. This color-coding is consistent throughout all of the Gateway files to ease the transition from as an individual moves from one file up to the next level of complexity.

The People category contains people, some pronouns and the question word "who". Within the Fitzgerald Key, "Little Words" are defined as prepositions, articles and conjunctions. Within Gateway 20-Teen it contains several articles and a small core of prepositions. Within the Fitzgerald Key, "Descriptive Words" includes adjective, adverbs, and time words. Within Gateway 20-Teen it contains a small core of each of these word categories.

Gateway 20-Teen includes features that may help an individual learn to form multi-word messages and to expand the size of their core vocabulary.

Sentence Development Links provide a simplified approach to facilitate sentence formation. Selecting a *verb* results in automatically opening a page of associated objects or "Things" that can be used to complete a message. For example, after selecting "eat" from the MAIN page, the foods page is automatically opened. The "eat" icon