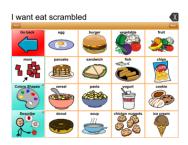

from the MAIN page is pictured to the right. Pictured below it is the linked Foods page with the two blue folders - Describe and Color/Shapes.

The "I + want + eat" had been selected from the MAIN page. Once the *Sentence Development Link* opens, based on the example to the right, the user had selected "scrambled" from the "Describe" folder and would then select "egg" from the Foods page. If the foods provided on this page do not match the preferences of the user, these should be customized.

Within most of the pages reached through a

eat

sentence development link, also contain both a "Describe" and "Color/Shapes" link. These links or folders provide additional opportunities for an individual to expand his/her sentence complexity by adding an adjective or adverb to a message.

A user can easily ask for the "chocolate" or "big" cookie, without needing to navigate away from the food context. Efforts have been made to match the descriptive words within these links to the vocabulary on the targets object page. That is, the word, "chocolate" is provided for the food and make pages, but the word "brown" is provided with the clothing items.