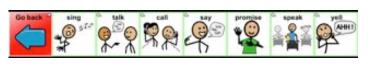

Within the "Things I Do" page, *Semantic Power Strips* are introduced. The *Semantic Power Strips* are sets of paradigmatically associated words that provide a focused array of vocabulary to broaden the options available to the user. For example, selecting a symbol such as "say+" as pictured to the right, will open a semantic power strip containing semantically related words. In the example of "say+",

semantically related words are sing, talk, call, promise speak and yell. In Gateway 20-Teen, "cooking+" opens a

Semantic Power Strip containing "cooking, mixing, pouring and baking

Within 20–Teen, the present progressive verb form, '-ing", is modeled for some of the verbs on the verb page. The intent is to promote spontaneous usage of this verb form when communicating in later page sets.